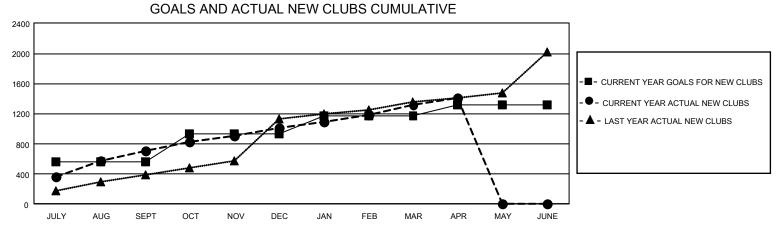

## GAT Constitutional Area 6

REPORT DOES NOT INCLUDE CLUBS IN UNDISTRICTED AREAS.

| Clubs                                                       |                              |                         |                       | Members                                                     |                               |                                     |                                                    |
|-------------------------------------------------------------|------------------------------|-------------------------|-----------------------|-------------------------------------------------------------|-------------------------------|-------------------------------------|----------------------------------------------------|
| RESULTS FOR 2021-2022                                       |                              |                         |                       | RESULTS FOR 2021-2022                                       |                               |                                     |                                                    |
| QUARTER                                                     | NEW CLUB GOAL                | NEW CLUBS               | DROPPED CLUBS         | QUARTER MEME                                                | ER GROWTH NET<br>GOAL         | MEMBER GROWTH<br>ACTUAL             | DROPPED<br>MEMBERS ACTUAL<br>(including transfers) |
| JULY/AUG/SEPT<br>OCT/NOV/DEC<br>JAN/FEB/MAR<br>APR/MAY/JUNE | 1,677<br>1,125<br>726<br>420 | 710<br>298<br>315<br>84 | 405<br>376<br>95<br>7 | JULY/AUG/SEPT<br>OCT/NOV/DEC<br>JAN/FEB/MAR<br>APR/MAY/JUNE | 10324<br>8728<br>6213<br>4051 | 32,361<br>18,070<br>25,277<br>6,571 | 15,175<br>26,100<br>5,965<br>2,391                 |