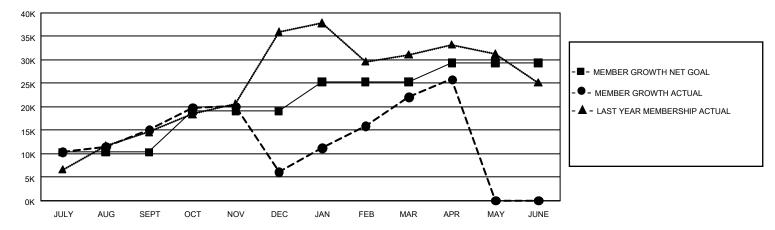

## GAT Constitutional Area 6

REPORT DOES NOT INCLUDE CLUBS IN UNDISTRICTED AREAS.

| Clubs                                                       |                              |                         |                       | Members                                                     |                               |                                     |                                                    |
|-------------------------------------------------------------|------------------------------|-------------------------|-----------------------|-------------------------------------------------------------|-------------------------------|-------------------------------------|----------------------------------------------------|
| RESULTS FOR 2021-2022                                       |                              |                         |                       | RESULTS FOR 2021-2022                                       |                               |                                     |                                                    |
| QUARTER                                                     | NEW CLUB GOAL                | NEW CLUBS               | DROPPED CLUBS         | QUARTER MEME                                                | ER GROWTH NET<br>GOAL         | MEMBER GROWTH<br>ACTUAL             | DROPPED<br>MEMBERS ACTUAL<br>(including transfers) |
| JULY/AUG/SEPT<br>OCT/NOV/DEC<br>JAN/FEB/MAR<br>APR/MAY/JUNE | 1,677<br>1,125<br>726<br>420 | 710<br>298<br>315<br>84 | 405<br>376<br>95<br>7 | JULY/AUG/SEPT<br>OCT/NOV/DEC<br>JAN/FEB/MAR<br>APR/MAY/JUNE | 10324<br>8728<br>6213<br>4051 | 32,361<br>18,070<br>25,277<br>6,571 | 15,175<br>26,100<br>5,965<br>2,391                 |